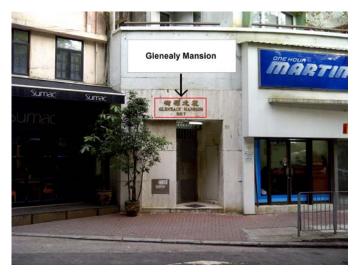

### By MTR:

MTR to Central exit D1 Pedder Street, turn right onto Queen's Road Central. Take left onto Wyndham Street. At junction of D'Aguilar Street (Lan Kwai Fong), cross at lights to Glenealy. Walk up hill. St. Paul's Church is across the road on the left. Glenealy Mansion is at top of the road on the right next door to restaurant SUMAC.

## Parking directions:

There are two places for parking on Arbuthnot Road – Universal Trade Center car park and The Centrium car park. Both car parks are within walking distance to our studio. Drive through Upper Albert Road and turn right to Arbuthnot Road. After parking the car, walk up Arbuthnot Road until you reach the traffic lights. Go down the staircase on the left side of the road. Turn left onto Glenealy, walk down and Glenealy Mansion is on the left next to restaurant SUMAC. There is also a car park on Ice House Street.