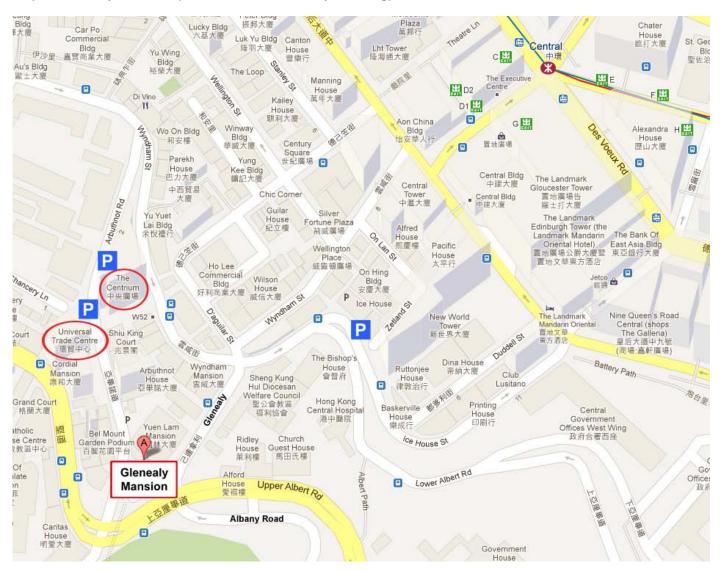

## Map to Glenealy Mansion (also known as Glenealy Building)

# Directions:

We are just up the road from Lan Kwai Fong.

### By MTR:

MTR to Central exit D1 Pedder Street, turn right onto Queen's Road Central. Take left onto Wyndham Street. At junction of D'Aguilar Street (Lan Kwai Fong), cross at lights to Glenealy. Walk up hill. St. Paul's Church is across the road on the left. Glenealy Mansion is at top of the road on the right next door to restaurant SUMAC.

# By Taxi:

Drive through Albany Road to Glenealy. Glenealy is on the left as you come down the hill. Get off at the junction. Alternatively take a taxi to Lan Kwai Fong/ Wyndham junction and walk up Glenealy.

## Parking directions:

There are two places for parking on Arbuthnot Road – Universal Trade Center car park and The Centrium car park. Both car parks are within walking distance to our studio. Drive through Upper Albert Road and turn right to Arbuthnot Road. After parking the car, walk up Arbuthnot Road until you reach the traffic lights. Go down the staircase on the left side of the road. Turn left onto Glenealy, walk down and Glenealy Mansion is on the left next to restaurant SUMAC. There is also a car park on Ice House Street.