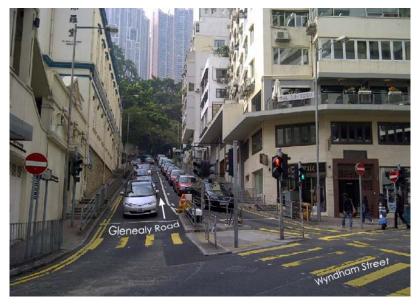

### By MTR:

MTR to Central exit D1 Pedder Street, turn right onto Queen's Road Central. Take left onto Wyndham Street. At junction of D'Aguilar Street (Lan Kwai Fong), cross at lights to Glenealy. Walk up hill. St. Paul's Church is across the road on the left. Glenealy Mansion is at top of the road on the right next door to restaurant SUMAC.

# By Taxi:

Drive through Albany Road to Glenealy. Glenealy is on the left as you come down the hill. Get off at the junction. Alternatively take a taxi to Lan Kwai Fong/ Wyndham junction and walk up Glenealy.