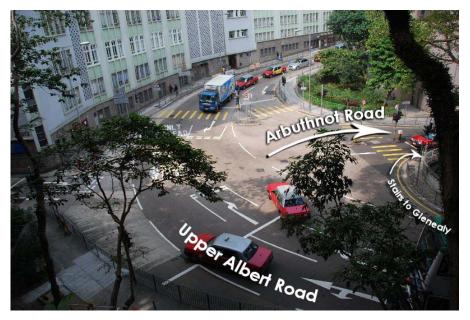

## Parking directions:

There are two places for parking on Arbuthnot Road – Universal Trade Center car park and The Centrium car park. Both car parks are within walking distance to our studio. Drive through Upper Albert Road and turn right to Arbuthnot Road. After parking the car, walk up Arbuthnot Road until you reach the traffic lights. Go down the staircase on the left side of the road. Turn left onto Glenealy, walk down and Glenealy Mansion is on the left next to restaurant SUMAC. There is also a car park on Ice House Street.