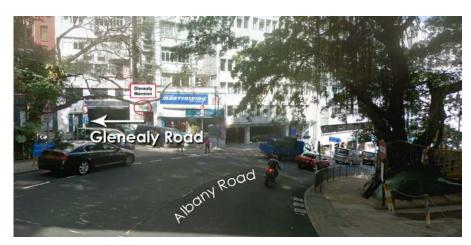

# By Taxi:

Drive through Albany Road to Glenealy. Glenealy is on the left as you come down the hill. Get off at the junction. Alternatively take a taxi to Lan Kwai Fong/ Wyndham junction and walk up Glenealy.

#### Show to Taxi:

經雅賓利道駛往己連拿利。當你駛往山下,己連拿利會在你 左邊。在交界處下車。或者乘坐計程車到蘭桂坊與雲咸街交 界處,然後步行往己連拿利。